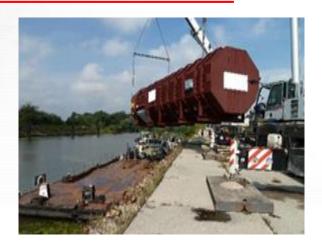

#### Raciborz, Poland -> Kohtla-Järve, Estonia

Road and bridge survey for 2x boilers to Kohtla-Järve, Estonia. Transport via Opole, Poland and barge to Stettin. Transhipment in Stetting and sea transport to Paldiski, Estonia

Followed by transhipment and turnover on truck for transport to final destination in Kohtla-Järve, Estonia

Bolier upper part:  $18,50 \times 5,00 \times 4,80 \text{ m} - 52,5 \text{ to}$ . Bolier bottom:  $21,00 \times 4,85 \times 4,80 \text{ m} - 79,0 \text{ to}$ .