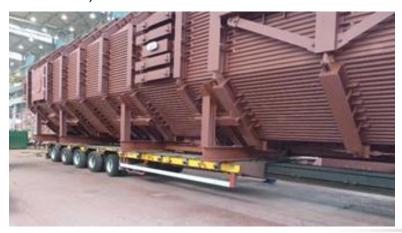

#### Raciborz, Poland -> Kohtla-Järve, Estonia

Road and bridge survey for 2x boilers to Kohtla-Järve, Estonia. Transport via Opole, Poland and barge to Stettin. Transhipment in Stetting and sea transport to Paldiski, Estonia

Followed by transhipment and turnover on truck for transport to final destination in Kohtla-Järve, Estonia

Bolier upper part:  $18,50 \times 5,00 \times 4,80 \text{ m} - 52,5 \text{ to}$ . Bolier bottom:  $21,00 \times 4,85 \times 4,80 \text{ m} - 79,0 \text{ to}$ .