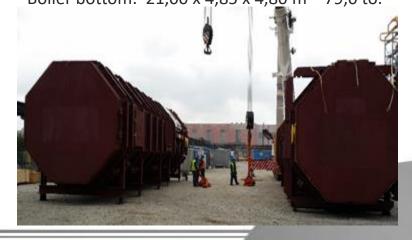

#### Raciborz, Poland -> Kohtla-Järve, Estonia

Road and bridge survey for 2x boilers to Kohtla-Järve, Estonia. Transport via Opole, Poland and barge to Stettin. Transhipment in Stetting and sea transport to Paldiski, Estonia

Followed by transhipment and turnover on truck for transport to final destination in Kohtla-Järve, Estonia

Bolier upper part:  $18,50 \times 5,00 \times 4,80 \text{ m} - 52,5 \text{ to}$ . Bolier bottom:  $21,00 \times 4,85 \times 4,80 \text{ m} - 79,0 \text{ to}$ .