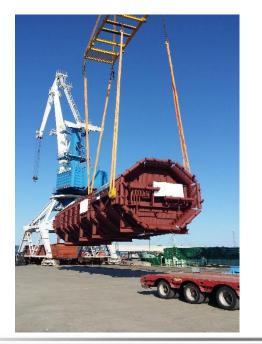

#### Raciborz, Poland -> Kohtla-Järve, Estonia

Road and bridge survey for 2x boilers to Kohtla-Järve, Estonia. Transport via Opole, Poland and barge to Stettin. Transhipment in Stetting and sea transport to Paldiski, Estonia

Followed by transhipment and turnover on truck for transport to final destination in Kohtla-Järve, Estonia

Bolier upper part:  $18,50 \times 5,00 \times 4,80 \text{ m} - 52,5 \text{ to}$ . Bolier bottom:  $21,00 \times 4,85 \times 4,80 \text{ m} - 79,0 \text{ to}$ .