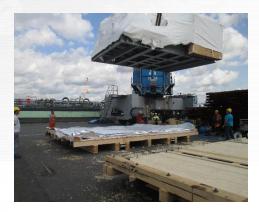

# Project example E2E "Baffinland"

#### Raciborz, Poland -> Kohtla-Järve, Estonia

Road and bridge survey for 2x boilers to Kohtla-Järve, Estonia. Transport via Opole, Poland and barge to Stettin. Transhipment in Stetting and sea transport to Paldiski, Estonia

Followed by transhipment and turnover on truck for transport to final destination in Kohtla-Järve, Estonia

Bolier upper part:  $18,50 \times 5,00 \times 4,80 \text{ m} - 52,5 \text{ to}$ . Bolier bottom:  $21,00 \times 4,85 \times 4,80 \text{ m} - 79,0 \text{ to}$ .