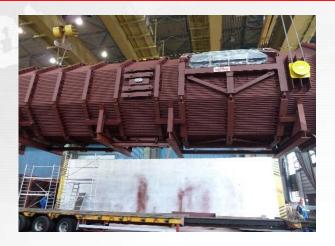

Followed by transhipment and turnover on truck for transport to final destination in Kohtla-Järve, Estonia

Bolier upper part:  $18,50 \times 5,00 \times 4,80 \text{ m} - 52,5 \text{ to}$ . Bolier bottom:  $21,00 \times 4,85 \times 4,80 \text{ m} - 79,0 \text{ to}$ .

Material: 1x barrel, 460 x 460 x 80 cm - 11,0 tons.